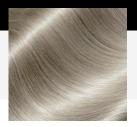

### VIOLET TONING DROPS

## Hybrid toning drops to combat unwanted yellow

For additional control of yellow, the versatile, ultra-concentrated Violet Toning Drops can be intermixed with hair care (muk Custom Colour Maintenance Mask) and incorporated into colour formulas using muk Hybrid Ultra Lift Bleach, muk M Plex Powder Lightener, muk Hybrid Cream Hair Color including 11 + 15 High Lift Series and muk Express Toners.

#### **PRE-TONING**

Violet Toning Drops are ideal for pre-toning to eliminate unwanted yellow when ash or cool tone is desired as the final result.

### **GREY HAIR**

Violet Toning Drops are perfect for eliminating unwanted yellow from grey hair, resulting in a perfect cool shimmering grey.

### **PLATINUM**

Violet Toning Drops are ideal for maintaining platinum blonde both in salon and as a customised colour maintenance mask.